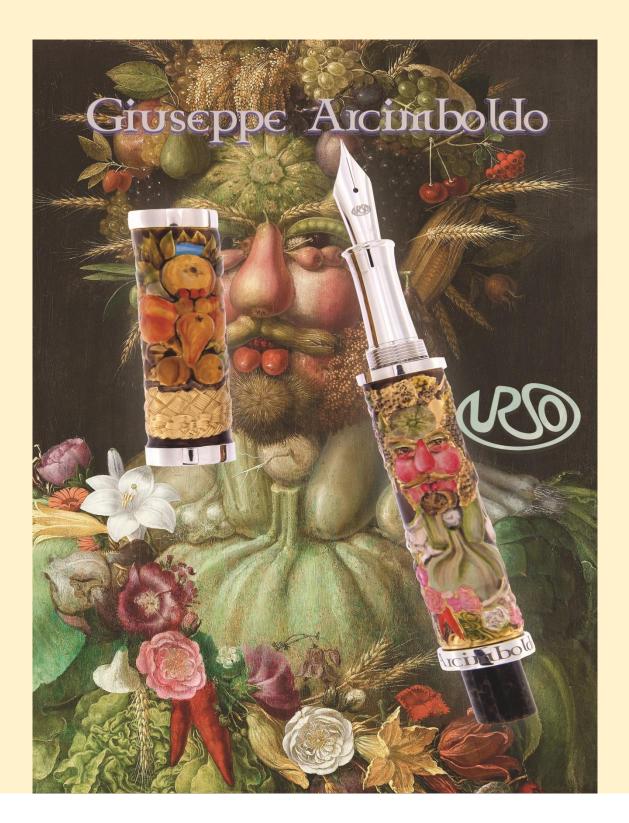

## Information

The fountain pen inspired by Arcimboldo is a true work of art.

Joseph Arcimboldo.

Made with high quality materials and

Unrivaled craftsmanship, this fountain pen pays homage to the famous 16th-century Italian painter The entire barrel of the pen draws inspiration from the Arcimboldo artwork

"Vertumnus" (Emperor Rudolf II), famous for his portraits of human figures composed of fruit, vegetables

and flowers. The barrel of the pen is decorated with intricate compositions of these natural elements, giving the pen a striking look

unique and colorful look. The pen is equipped with a high-quality 18kt gold nib (Bock) made in Germany which

allows for easy and smooth writing. The nib is available in different sizes to suit each user's writing preferences

The pen is finished with great attention to detail, with the cap engraved and enameled entirely by hand like the barrel it is represent the "Reversible Fruit Basket" is a portrait that can be seen in two different ways: on one side, it represents a person's face composed of fruit, while on the other side it shows a variety of fruit arranged to form a basket. This duality and creativity in the use of natural objects are distinctive features of Arcimboldo's works.