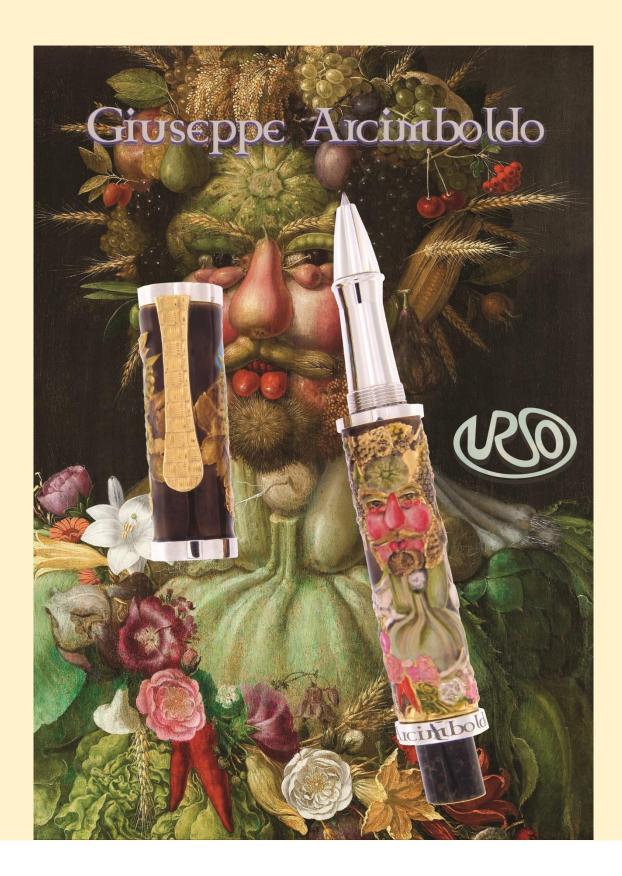

## Information

The fountain pen inspired by Arcimboldo is a true work of art.

Joseph Arcimboldo.

Made with high quality materials and

Unrivaled craftsmanship, this fountain pen pays homage to the famous 16th-century Italian painter The entire barrel of the pen draws inspiration from the Arcimboldo artwork

"Vertumnus" (Emperor Rudolf II), famous for his portraits of human figures composed of fruit, vegetables

and flowers. The barrel of the pen is decorated with intricate compositions of these natural elements, giving the pen a striking look

The pen is finished with great attention to detail, with the cap engraved and enameled entirely by hand like the barrel it is represent the "Reversible Fruit Basket" is a portrait that can be seen in two different ways: on one side, it represents a person's face composed of fruit, while on the other side it shows a variety of fruit arranged to form a basket. This duality and creativity in the use of natural objects are distinctive features of Arcimboldo's works.