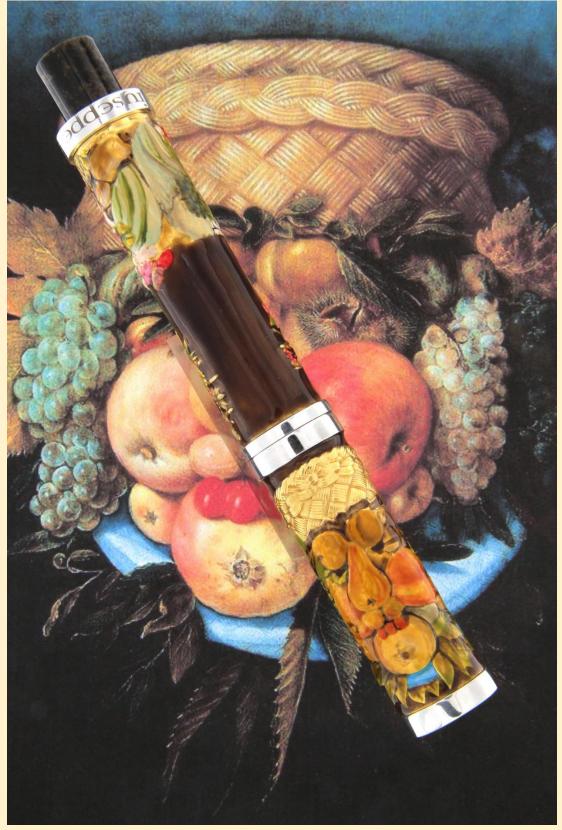

The pen is finished with great attention to detail, with the cap engraved and enameled entirely by hand like the barrel it is represent the "Reversible Fruit Basket" is a portrait that can be seen in two different ways: on one side, it represents a person's face composed of fruit, while on the other side it shows a variety of fruit arranged to form a basket. This duality and creativity in the use of natural objects are distinctive features of Arcimboldo's works.

www.ursoluxury.com

the "Reversible Fruit Basket" is a portrait that can be seen in two different ways: on one side, it represents a person's face composed of fruit, while on the other side it shows a variety of fruit arranged to form a basket.