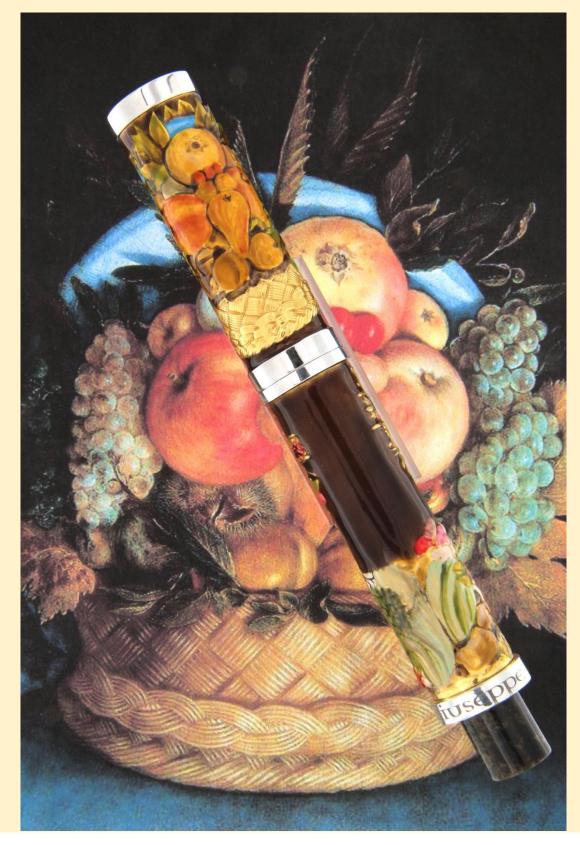

## Information

The fountain pen inspired by Arcimboldo is a true work of art.

Joseph Arcimboldo.

Made with high quality materials and

Unrivaled craftsmanship, this fountain pen pays homage to the famous 16th-century Italian painter The entire barrel of the pen draws inspiration from the Arcimboldo artwork

"Vertumnus" (Emperor Rudolf II), famous for his portraits of human figures composed of fruit, vegetables

and flowers. The barrel of the pen is decorated with intricate compositions of these natural elements, giving the pen a striking look

unique and colorful look. The pen is equipped with a high-quality 18kt gold nib (Bock) made in Germany which

allows for easy and smooth writing. The nib is available in different sizes to suit each user's writing preferences

The pen is finished with great attention to detail, with the cap engraved and enameled entirely by hand like the barrel it is represent the "Reversible Fruit Basket" is a portrait that can be seen in two different ways: on one side, it represents a person's face composed of fruit, while on the other side it shows a variety of fruit arranged to form a basket. This duality and creativity in the use of natural objects are distinctive features of Arcimboldo's works.

and featuring a lustrous gold or silver colored clip, depending on the finish chosen. The pen is presented in an elegant box,

ready to be gifted. The new collection inspired by Arcimboldo is a true masterpiece that combines craftsmanship and inspiration