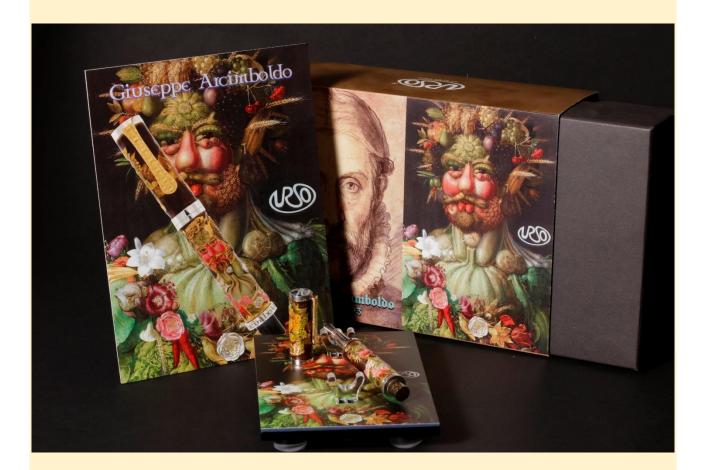

## Giuseppe Arcimboldo

Avallabile Models: \_X\_\_FP \_X\_\_\_RB

## Information

The fountain pen inspired by Arcimboldo is a true work of art.

Joseph Arcimboldo.

Made with high quality materials and

Unrivaled craftsmanship, this fountain pen pays homage to the famous 16th-century Italian painter The entire barrel of the pen draws inspiration from the Arcimboldo artwork

"Vertumnus" (Emperor Rudolf II), famous for his portraits of human figures composed of fruit, vegetables

and flowers. The barrel of the pen is decorated with intricate compositions of these natural elements, giving the pen a striking look

and featuring a lustrous gold or silver colored clip, depending on the finish chosen. The pen is presented in an elegant box,

ready to be gifted. The new collection inspired by Arcimboldo is a true masterpiece that combines craftsmanship and inspiration