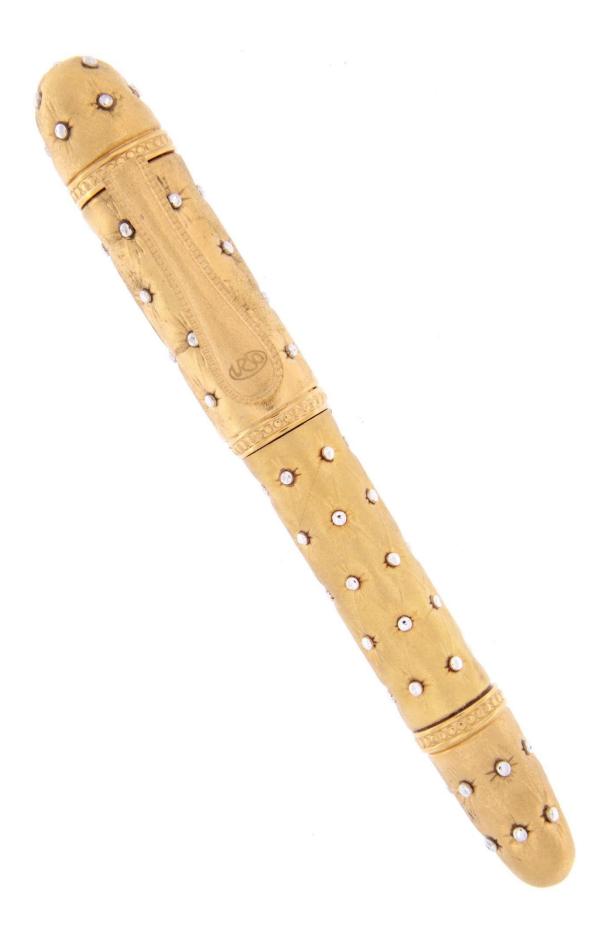

The main characteristic of a "Chesterfield sofa" is its craftsmanship.

The Chesterfield pen is inspired by the famous English sofa synonymous with elegance and quality.

On the body of the pen, we have reproduced the tufted pattern, which consists of regularly and deeply positioned buttons that create a quilted surface on the pen.

Sterling silver Gold plated antioxidant

Limited edition 25 pcs. Roller ball

Limited edition 25 pcs. Fountain Pen (converter)

Sterling silver white Rhodium antioxidant

Limited edition 25 pcs. Roller ball

Limited edition 25 pcs. Fountain Pen (converter)

Weight gr. 115, 00

Length 140 mm

Diameter 18 mm