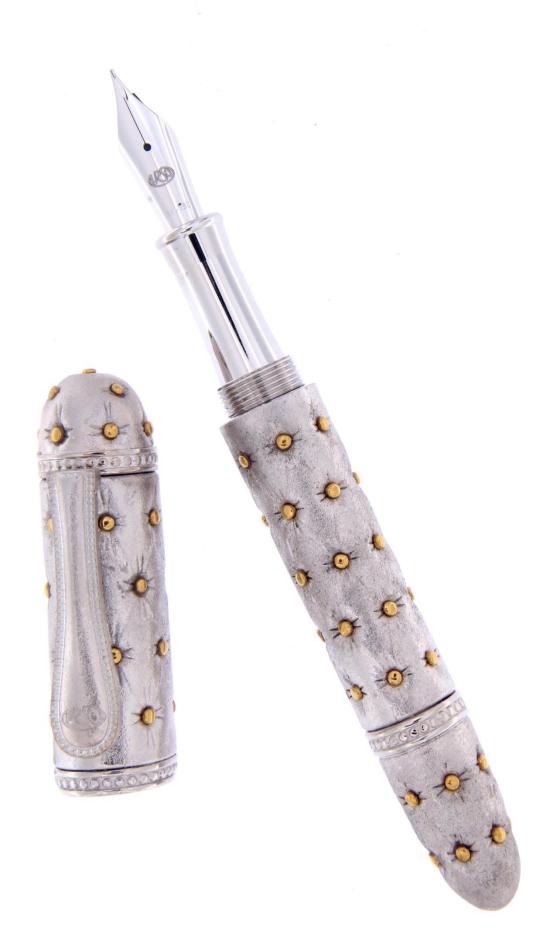

The main characteristic of a "Chesterfield sofa" is its craftsmanship.

The Chesterfield pen is inspired by the famous English sofa synonymous with elegance and quality.

On the body of the pen, we have reproduced the tufted pattern, which consists of regularly and deeply positioned buttons that create a quilted surface on the pen.

The clip is inspired by the armrest known for its classic design and rounded lines.

The Chesterfield sofa is an iconic and classic type of sofa, with a refined and distinctive design that has remained popular for many decades. Its origin dates back to the 18th century, during the reign of King George III, and is named after the county of Chesterfield in the United Kingdom.

Sterling silver Gold plated antioxidant

Limited edition 25 pcs. Roller ball

Limited edition 25 pcs. Fountain Pen (converter)

Sterling silver white Rhodium antioxidant

Limited edition 25 pcs. Roller ball

Limited edition 25 pcs. Fountain Pen (converter)