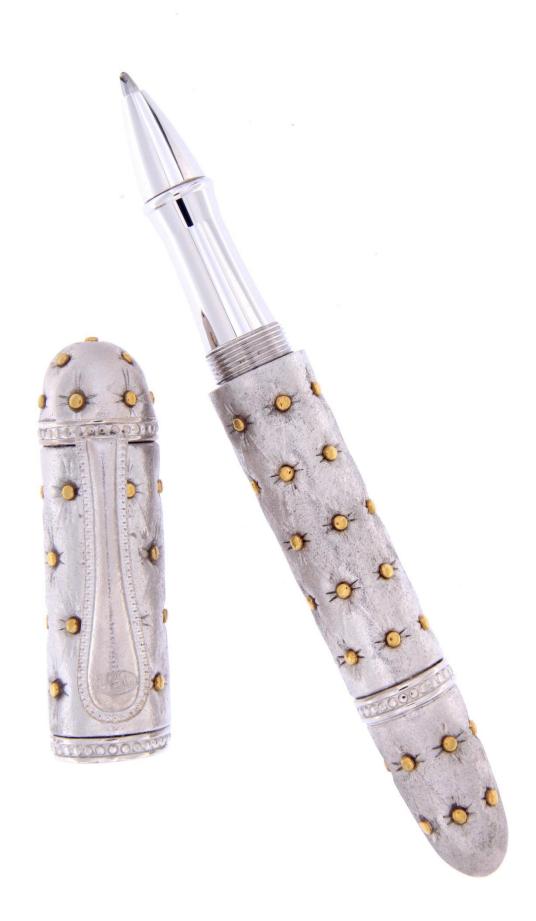

The main characteristic of a "Chesterfield sofa" is its craftsmanship.

The Chesterfield pen is inspired by the famous English sofa synonymous with elegance and quality.

On the body of the pen, we have reproduced the tufted pattern, which consists of regularly and deeply positioned buttons that create a quilted surface on the pen.

The clip is inspired by the armrest known for its classic design and rounded lines.

The Chesterfield sofa is an iconic and classic type of sofa, with a refined and distinctive design that has remained popular for many decades. Its origin dates back to the 18th century, during the reign of King George III, and is named after the county of Chesterfield in the United Kingdom.

Sterling silver Gold plated antioxidant

Limited edition 25 pcs. Roller ball

Limited edition 25 pcs. Fountain Pen (converter)

Sterling silver white Rhodium antioxidant

Limited edition 25 pcs. Roller ball

Limited edition 25 pcs. Fountain Pen (converter)