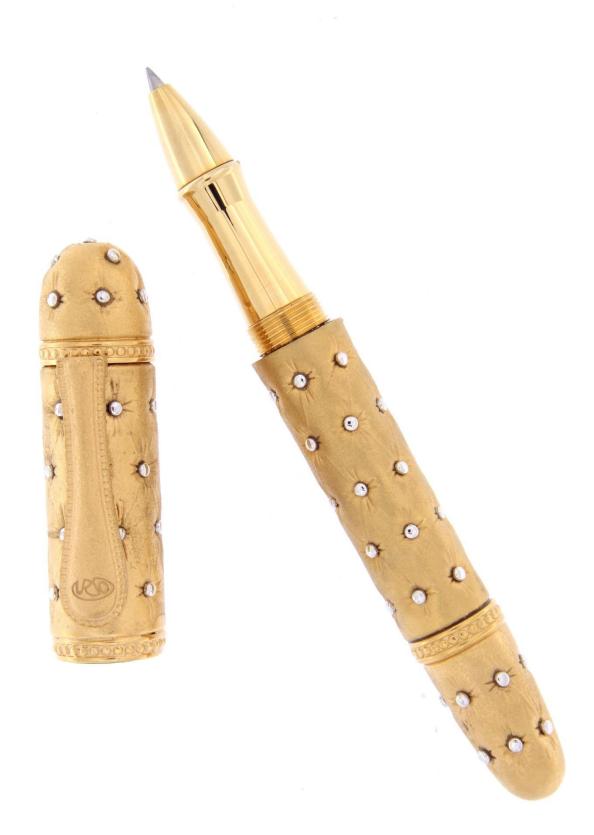

The main characteristic of a "Chesterfield sofa" is its craftsmanship.

The Chesterfield pen is inspired by the famous English sofa synonymous with elegance and quality.

On the body of the pen, we have reproduced the tufted pattern, which consists of regularly and deeply positioned buttons that create a quilted surface on the pen.

Sterling silver Gold plated antioxidant

Limited edition 25 pcs. Roller ball

Limited edition 25 pcs. Fountain Pen (converter)

Sterling silver white Rhodium antioxidant

Limited edition 25 pcs. Roller ball

Limited edition 25 pcs. Fountain Pen (converter)

Weight gr. 115, 00

Length 140 mm

Diameter 18 mm