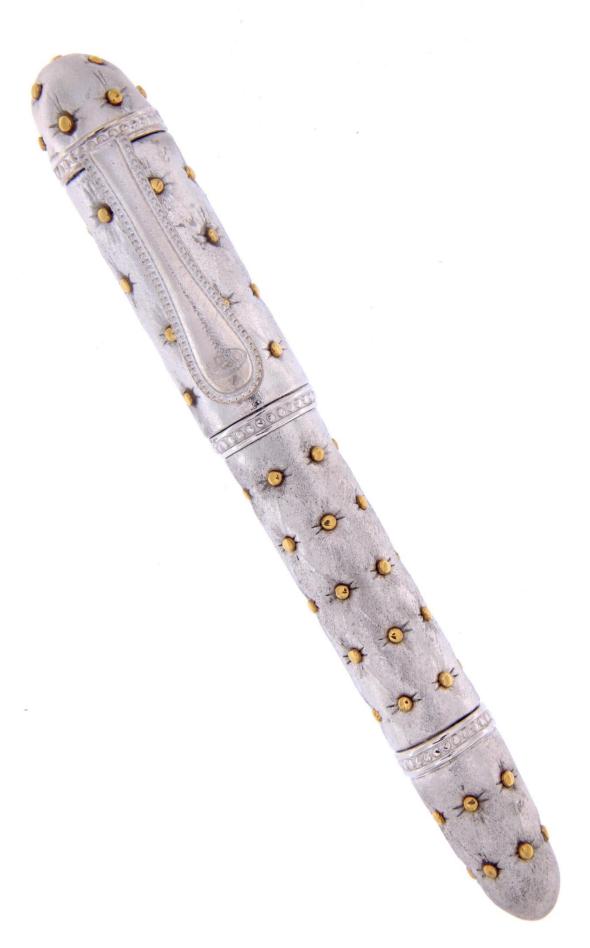

The main characteristic of a "Chesterfield sofa" is its craftsmanship.

The Chesterfield pen is inspired by the famous English sofa synonymous with elegance and quality.

On the body of the pen, we have reproduced the tufted pattern, which consists of regularly and deeply positioned buttons that create a quilted surface on the pen.

The clip is inspired by the armrest known for its classic design and rounded lines.

The Chesterfield sofa is an iconic and classic type of sofa, with a refined and distinctive design that has remained popular for many decades. Its origin dates back to the 18th century, during the reign of King George III, and is named after the county of Chesterfield in the United Kingdom.