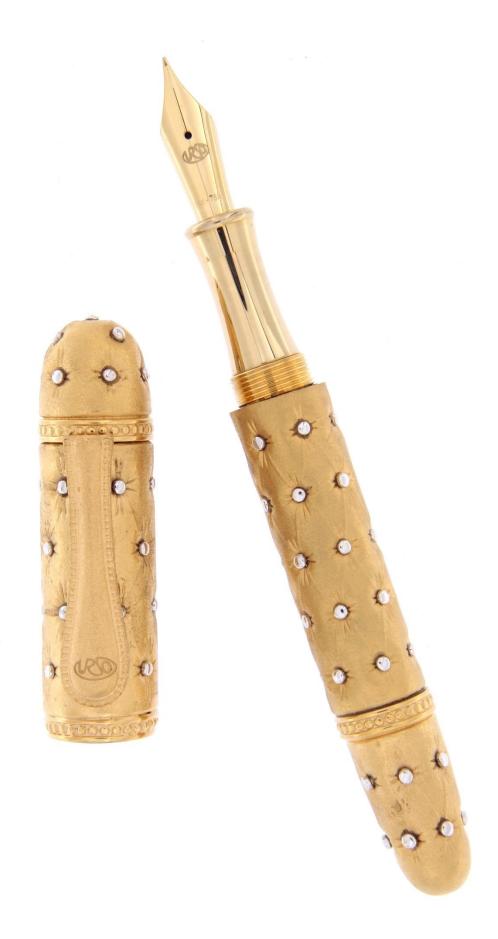

The main characteristic of a "Chesterfield sofa" is its craftsmanship.

The Chesterfield pen is inspired by the famous English sofa synonymous with elegance and quality.

On the body of the pen, we have reproduced the tufted pattern, which consists of regularly and deeply positioned buttons that create a quilted surface on the pen.

Sterling silver Gold plated antioxidant

Limited edition 25 pcs. Roller ball

Limited edition 25 pcs. Fountain Pen (converter)

Sterling silver white Rhodium antioxidant

Limited edition 25 pcs. Roller ball

Limited edition 25 pcs. Fountain Pen (converter)

Weight gr. 115, 00

Length 140 mm

Diameter 18 mm